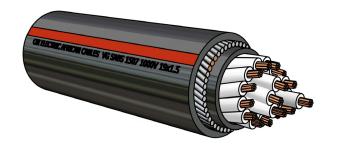

## LOW VOLTAGE PVC CONTROL (MULTICORE) CABLE

## 1kV FR PVC Copper 19 Core Armoured ECC

#### **Product Information:**

31.5

| Cable Size | Approximate<br>Diameter | Volt Drop<br>(Single Phase) | Approximat | e Cable Mass |
|------------|-------------------------|-----------------------------|------------|--------------|
| (mm²)      | (mm)                    | (mV/A/m)                    | (kg)       |              |
|            |                         |                             | Cable      | Gross (500m) |
|            |                         |                             |            |              |
| 1          | 22                      | 43.31                       | 0.95       | 475          |
| 1.5        | 24.5                    | 28.96                       | 1.2        | 600          |
| 2.5        | 26.5                    | 17.73                       | 1.5        | 750          |
|            |                         |                             |            |              |

2.2

11.03

Technical Information and Photographs from CBI electric

1100

Address: 4 Branch Road, Germiston 1401, P.O. Box 678, Germiston 1400