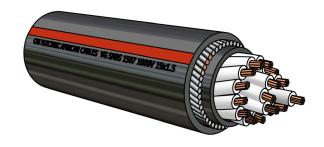

## LOW VOLTAGE PVC CONTROL (MULTICORE) CABLE

## 1kV FR PVC Copper 19 Core Armoured ECC

## **Cable Description:**

#### **General Data:**

Properties:

Copper 19 Core

Specification SANS 1507

Voltage Rating 600 / 1000V

**PVC** Insulated

**ECC** Earth Continuity Conductor

**Typical** 

Applications:

**Power Control** Circuits

Robots

Options:

Standard PVC

Red Stripe

Blue Stripe

Technical Information and Photographs from CBI electric