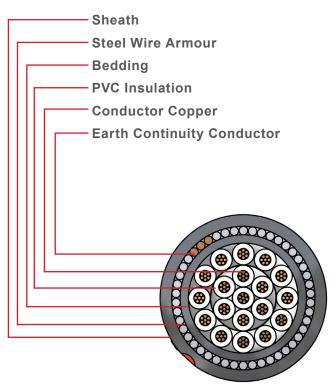

## LOW VOLTAGE PVC CONTROL (MULTICORE) CABLE

## 1kV FR PVC Copper 19 Core Armoured ECC

## **Cable Description:**

#### **General Data:**

Properties:

Copper 19 Core

Specification SANS 1507

Voltage Rating 600 / 1000V

**PVC** Insulated

**ECC** Earth Continuity Conductor

**Typical** 

Applications:

**Power Control** Circuits

Robots

Options:

Standard PVC

Red Stripe

Blue Stripe

Technical Information and Photographs from CBI electric